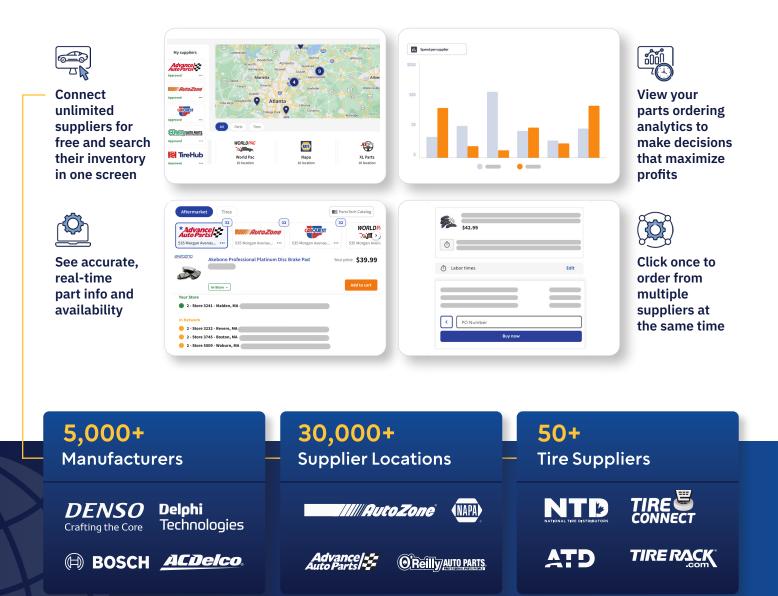

# Order Parts from All Your Suppliers in One Lookup

Save an average of **15 minutes per** repair order by putting your suppliers into one screen, reducing supplier phone calls, and getting the right mechanical part and tires fast — the first time.

## Value Today, Not Someday

Order mechanical parts and tires from multiple suppliers in <u>one click.</u>

80% decrease in RO creation time

Improve reconditioning time and sell more parts and used vehicles.

\$1000s added back to your bottom line

Win New Customers

Increase productivity and turn used vehicle repairs faster.

50% more RO capacity